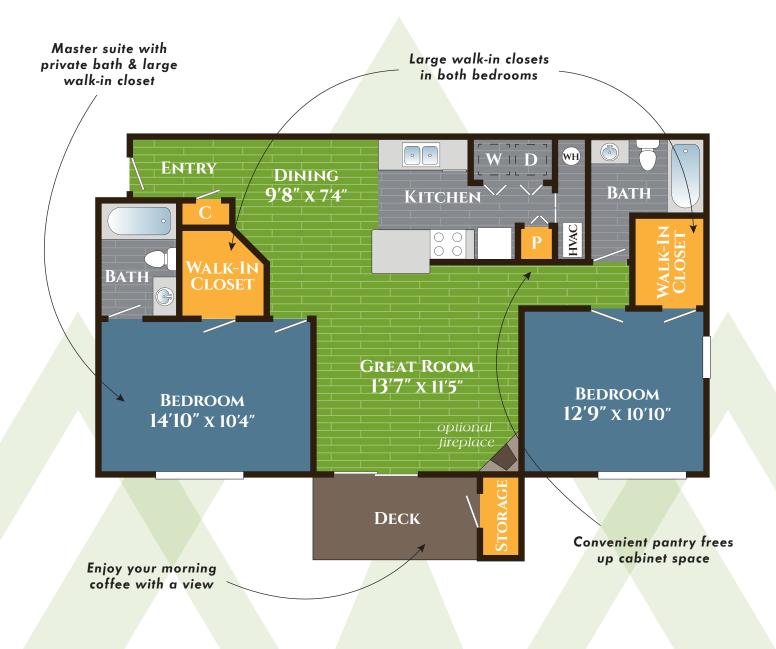

## SEQUOIA REFINED FIRST FLOOR 2 BEDROOMS • 2 BATHS

Floor plans and terms are subject to change. Square footage is approximate. All renderings, maps, landscaping, elevations and plans are artist conceptions and are not to scale. The developer/builder reserves the righ in its sole discretion to make modifications to maps, plans, renderings, specifications, materials, features or colors without notice. Plans, prices, descriptions and amenities are subject to change without notice.  $k_{\rm c}$