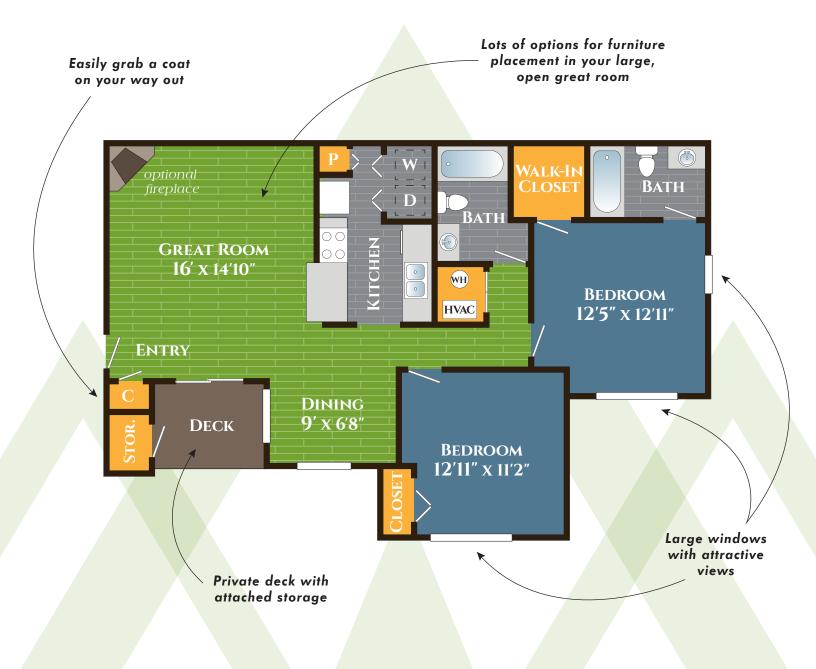

## DENAL REFINED FIRST FLOOR 2 BEDROOMS • 2 BATHS

Floor plans and terms are subject to change. Square footage is approximate. All renderings, maps, landscaping, elevations and plans are artist conceptions and are not to scale. The developer/builder reserves the righ in its sole discretion to make modifications to maps, plans, renderings, specifications, materials, features or colors without notice. Plans, prices, descriptions and amenities are subject to change without notice.