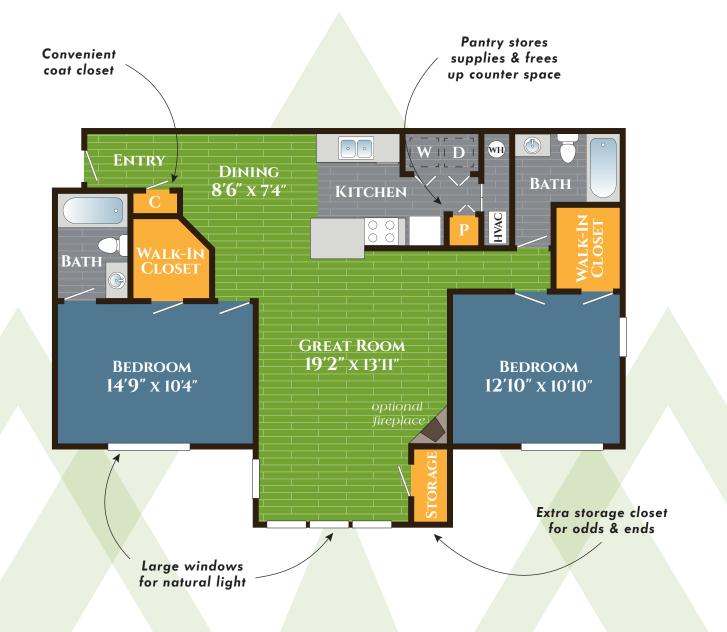

## SEQUOIA REFINED FIRST FLOOR 2 BEDROOMS • 2 BATHS

Floor plans and terms are subject to change. Square footage is approximate. All renderings, maps, landscaping, elevations and plans are artist conceptions and are not to scale. The developer/builder reserves the righ in its sole discretion to make modifications to maps, plans, renderings, specifications, materials, features or colors without notice. Plans, prices, descriptions and amenities are subject to change without notice.  $k_{\rm c}$